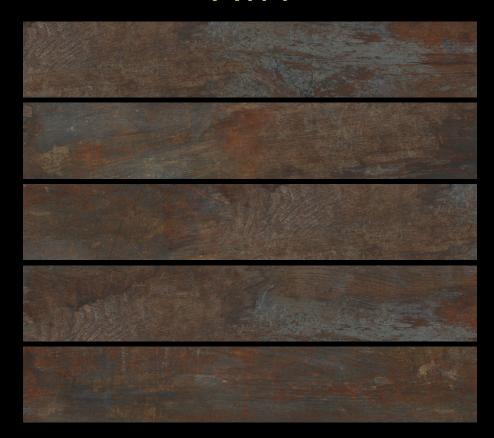

Format: 150x 900mm







Format: 150x 900mm







Format: 150x 900mm









Format: 150x 900mm





#### PDR CEL AIN



Format: **150x 900mm** 









Format: 150x 900mm

QLD - 915981







Format: **150x 900mm** 

QLD - 915982









Format: 150x 900mm

QLD - 915983







Format: **150x 900mm** 

DM - 15905









Format: **150x 900mm** 

N9 - 1901





## PDR CEL AIN



Format: 150x 900mm

5017







Format: 150x 900mm









Format: 150x 900mm









Format: 150x 900mm







Format: **150x 900mm** 







Format: 150x 900mm







Format: 150x 900mm







Format: 150x 900mm







Format: **150x 900mm** 







Format: 150x 900mm







Format: 150x 900mm







Format: 150x 900mm







Format: 150x 900mm







Format: 150x 900mm







Format: 150x 900mm







Format: **150x 900mm** 







Format: 150x 900mm





## PDR CEL AIN



Format: 150x 900mm







Format: 150x 900mm





## PDR CEL AIN



Format: 150x 900mm







Format: 150x 900mm























Format: 150x 900mm





# PDR CEL AIN



Format: **150x 900mm** 





### PDR CEL AIN



Format: 150x 900mm







Format: 150x 900mm







Format: **150x 900mm** 















Format: 150x 900mm















Format: 150x 900mm





# PDR CEL AIN



Format: **150x 900mm** 















Format: 150x 900mm