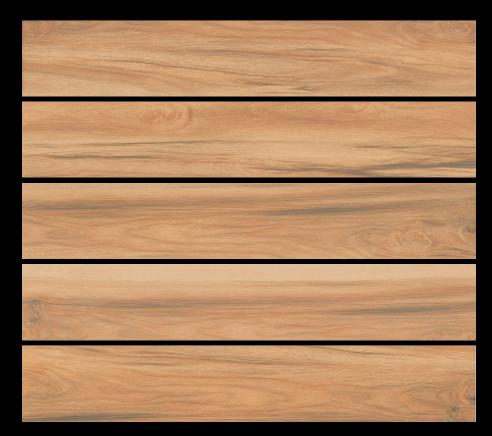

#### PDR CEL AIN

Format: **150x 900mm** 

Format: 150x 900mm

QLD - 915981

Format: **150x 900mm** 

QLD - 915982

Format: 150x 900mm

QLD - 915983