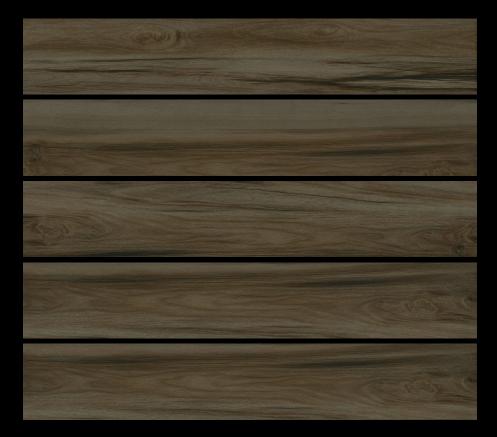

#### PDR CEL AIN

Format: **150x 900mm** 

Format: 150x 900mm

QLD - 915981

Format: **150x 900mm** 

QLD - 915982

Format: 150x 900mm

QLD - 915983