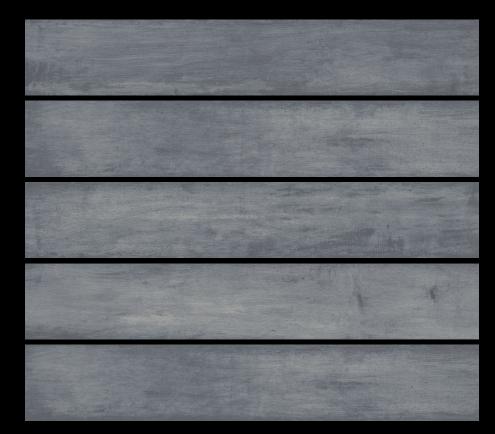

## PDR CEL AIN

Format: 150x 900mm

5017

Format: 150x 900mm

Format: 150x 900mm

Format: 150x 900mm

Format: **150x 900mm** 

Format: 150x 900mm