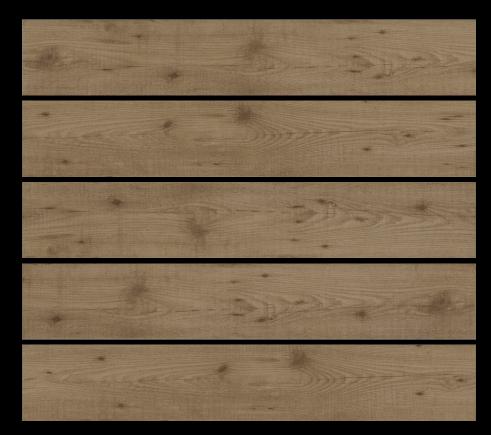

0x 900mm** 









Format: 150x 900mm

QLD - 915981







Format: **150x 900mm** 

QLD - 915982









Format: 150x 900mm

QLD - 915983







Format: **150x 900mm** 

DM - 15905









Format: **150x 900mm** 

N9 - 1901





## PDR CEL AIN



Format: 150x 900mm

5017







Format: 150x 900mm









Format: 150x 900mm









Format: 150x 900mm







Format: **150x 900mm** 







Format: 150x 900mm







Format: 150x 900mm







Format: 150x 900mm







Format: **150x 900mm** 







Format: 150x 900mm







Format: 150x 900mm







Format: 150x 900mm







Format: 150x 900mm







Format: 150x 900mm







Format: 150x 900mm







Format: **150x 900mm** 







Format: 150x 900mm





## PDR CEL AIN



Format: 150x 900mm







Format: 150x 900mm





## PDR CEL AIN



Format: 150x 900mm







Format: 150x 900mm























Format: 150x 900mm





# PDR CEL AIN



Format: **150x 900mm** 





### PDR CEL AIN



Format: 150x 900mm







Format: 150x 900mm







Format: **150x 900mm** 















Format: 150x 900mm















Format: 150x 900mm





# PDR CEL AIN



Format: **150x 900mm** 















Format: 150x 900mm